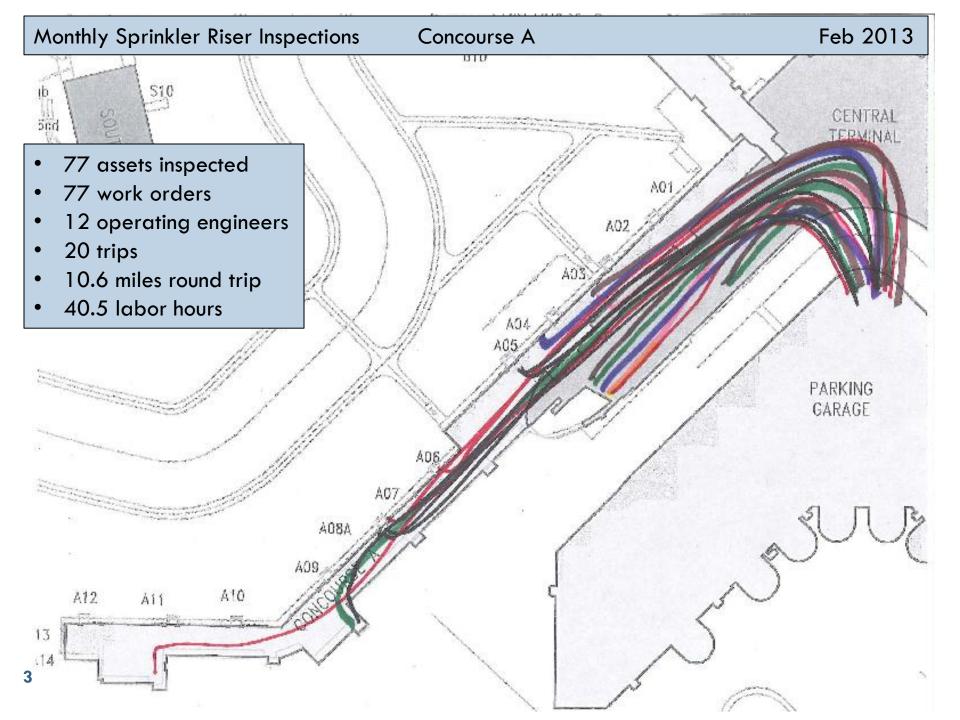

| Measures                               | Current<br>State<br>(Feb) | Future<br>State<br>(July) | Delta    | %<br>Change |
|----------------------------------------|---------------------------|---------------------------|----------|-------------|
| Assets Inspected                       | 149                       | 139                       |          |             |
| Labor Hours                            | 78.25                     | 36.0                      | 42.3     | 54%         |
| Cycle Time per Inspection (min)        | 31.5                      | 15.5                      | 16.0     | 51%         |
| Distance Travelled (miles)             | 15.6                      | 3.7                       | 11.9     | 76%         |
| Work Orders                            | 149                       | 9                         | 140      | 94%         |
| Work Order Administrative Time (hours) | 12.4                      | 0.75                      | 11.7     | 94%         |
| Labor Cost                             | \$4,364                   | \$2,008                   | \$2,356  | 54%         |
| Labor Hours (projected annual)         | 1,593                     | 756                       | 837      | 53%         |
| Labor Cost (projected annual)          | \$91,370                  | \$42,184                  | \$49,186 | 54%         |