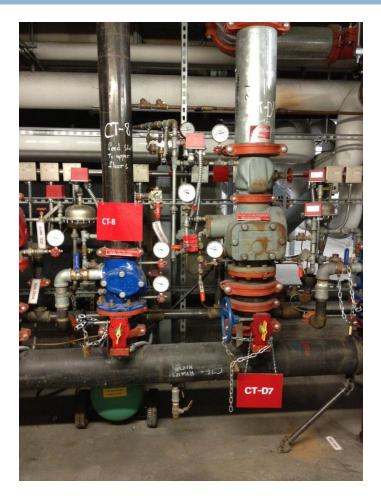

| Measures                               | Current<br>State<br>(Feb) | Future<br>State<br>(July) | Delta    | %<br>Change |
|----------------------------------------|---------------------------|---------------------------|----------|-------------|
| Assets Inspected                       | 149                       | 139                       |          |             |
| Labor Hours                            | 78.25                     | 36.0                      | 42.3     | 54%         |
| Cycle Time per Inspection (min)        | 31.5                      | 15.5                      | 16.0     | 51%         |
| Distance Travelled (miles)             | 15.6                      | 3.7                       | 11.9     | 76%         |
| Work Orders                            | 149                       | 9                         | 140      | 94%         |
| Work Order Administrative Time (hours) | 12.4                      | 0.75                      | 11.7     | 94%         |
| Labor Cost                             | \$4,364                   | \$2,008                   | \$2,356  | 54%         |
| Labor Hours (projected annual)         | 1,593                     | 756                       | 837      | 53%         |
| Labor Cost (projected annual)          | \$91,370                  | \$42,184                  | \$49,186 | 54%         |