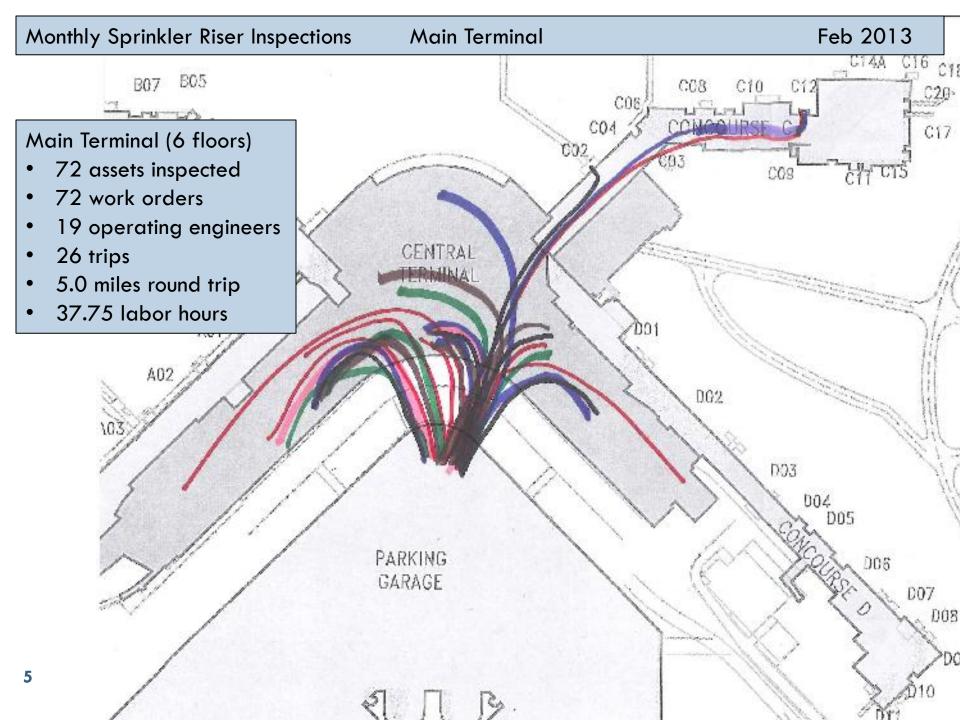

### Monthly Sprinkler Riser PM Inspection Target Sheet

| Measures                               | Current<br>State<br>(Feb) | Future<br>State<br>(July) | Delta    | %<br>Change |
|----------------------------------------|---------------------------|---------------------------|----------|-------------|
| Assets Inspected                       | 149                       | 139                       |          |             |
| Labor Hours                            | 78.25                     | 36.0                      | 42.3     | 54%         |
| Cycle Time per Inspection (min)        | 31.5                      | 15.5                      | 16.0     | 51%         |
| Distance Travelled (miles)             | 15.6                      | 3.7                       | 11.9     | 76%         |
| Work Orders                            | 149                       | 9                         | 140      | 94%         |
| Work Order Administrative Time (hours) | 12.4                      | 0.75                      | 11.7     | 94%         |
| Labor Cost                             | \$4,364                   | \$2,008                   | \$2,356  | 54%         |
| Labor Hours (projected annual)         | 1,593                     | 756                       | 837      | 53%         |
| Labor Cost (projected annual)          | \$91,370                  | \$42,184                  | \$49,186 | 54%         |