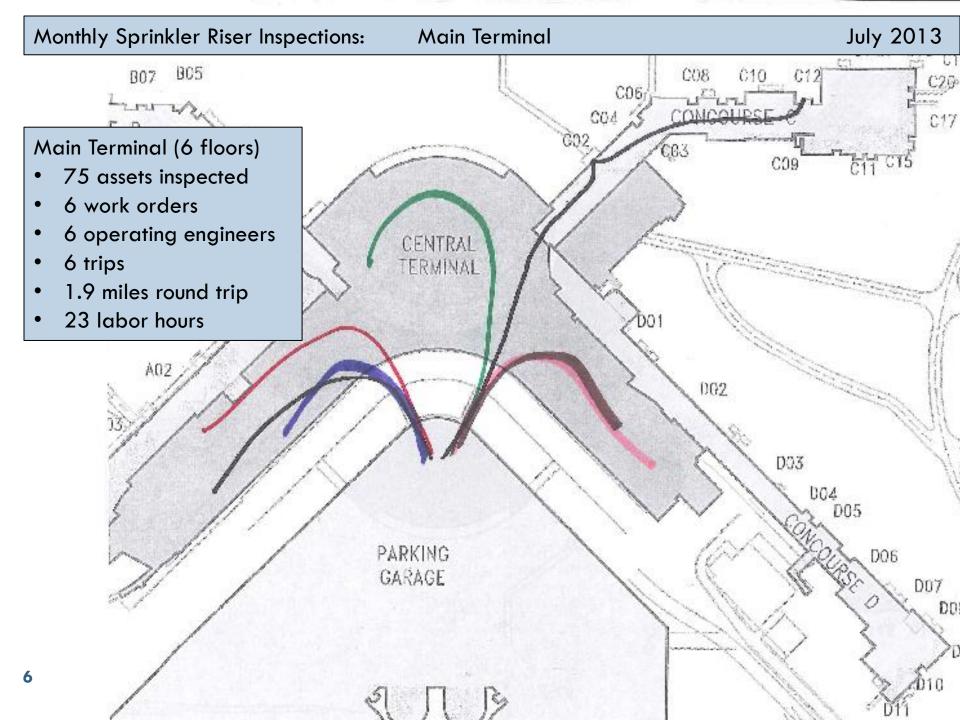

### Monthly Sprinkler Riser PM Inspection Target Sheet

| Measures                               | Current<br>State<br>(Feb) | Future<br>State<br>(July) | Delta    | %<br>Change |
|----------------------------------------|---------------------------|---------------------------|----------|-------------|
| Assets Inspected                       | 149                       | 139                       |          |             |
| Labor Hours                            | 78.25                     | 36.0                      | 42.3     | 54%         |
| Cycle Time per Inspection (min)        | 31.5                      | 15.5                      | 16.0     | 51%         |
| Distance Travelled (miles)             | 15.6                      | 3.7                       | 11.9     | 76%         |
| Work Orders                            | 149                       | 9                         | 140      | 94%         |
| Work Order Administrative Time (hours) | 12.4                      | 0.75                      | 11.7     | 94%         |
| Labor Cost                             | \$4,364                   | \$2,008                   | \$2,356  | 54%         |
| Labor Hours (projected annual)         | 1,593                     | 756                       | 837      | 53%         |
| Labor Cost (projected annual)          | \$91,370                  | \$42,184                  | \$49,186 | 54%         |